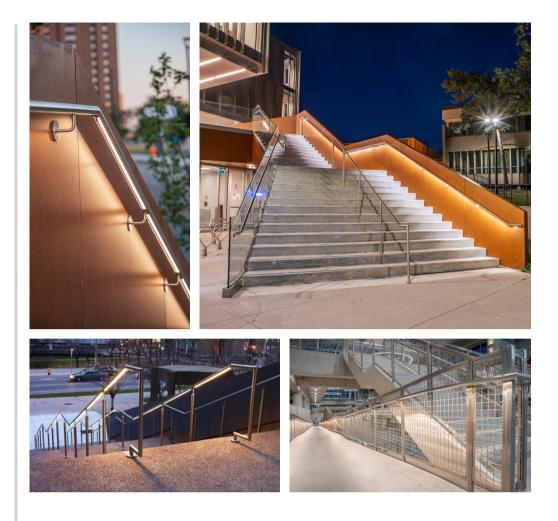

# **ILLUMINATED HANDRAII**

Linear LED Handrail delivering functional illumination. Suitable for indoor and outdoor applications, available in satin stainless steel and extruded aluminum.

## Architectural Quality Manufactured in North America

- Artec LED Handrail places light exactly where required, complimenting architectural design without sacrificing safety and efficiency. The linear LED Handrail solution, delivers functional illumination suitable for indoor and outdoor applications.
- Cool to the touch, safe low voltage and providing consistent colour temperature.
- Recessed LED luminaire provides a complete metallic look while not in use, matching non-illuminated handrail and reducing potential light distraction making it the preferred solution for pedestrian overpasses, and transit applications.
- While Artec LED Handrail provides an impressive 100,000+ hour life (L70), the added features of quick connect, plug and play adapters make removal and potential maintenance easy without compromising handrail installation. Artec LED Handrail comes with an optional stainless steel locking spring clip providing added security and vandal resistance.
- Flexible specification allow for both, with or without metal component allowing for separation of trades, removing job site complexities, and ensuring matching non-illuminated handrail throughout.

# FEATURES & BENEFITS:

- Manufactured in North America
- 100,000 + Hour Life (L70)
- Remote Power Supply
- 24 Volt DC
- Safe low voltage operation
- Easily maintainable, and removable without compromise
- Vandal Resistant
- Optional Stainless Steel locking spring clip mounts
- Dimmable (Optional)
  Consistent Colour Temperature
- Suitable for custom length
  handrail sections
- cUL and UL Listed